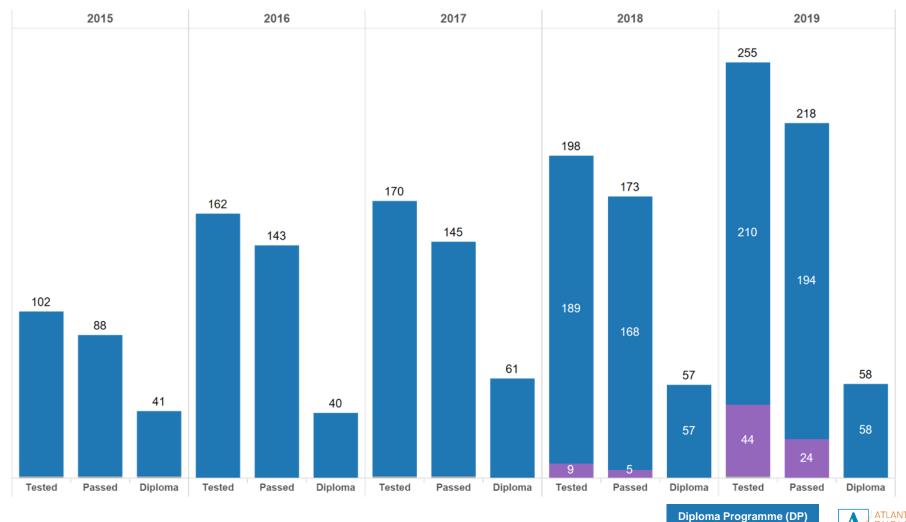

#### District IB Exam Summary, 2015-2019

APS saw an increase in the number of International Baccalaureate (IB) exams administered from 2018 to 2019. In 2019, there was a large increase in the administration of Career Programme (CP) exams.

#### **District IB Student Summary, 2015-2019**

Most students pass at least one exam, but not as many earn IB diplomas. Students may take IB exams in both their 11<sup>th</sup> and 12<sup>th</sup> grade years; however, only 12<sup>th</sup> grade students may be awarded IB diplomas.