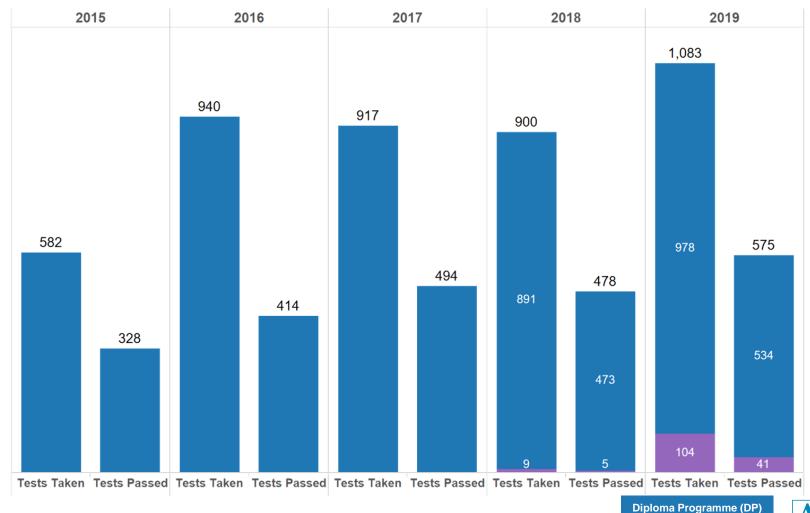

Career Programme (CP)

Although participation at Jackson increased substantially from 2018 to 2019, North Atlanta accounts for the majority of IB exams administered in APS.