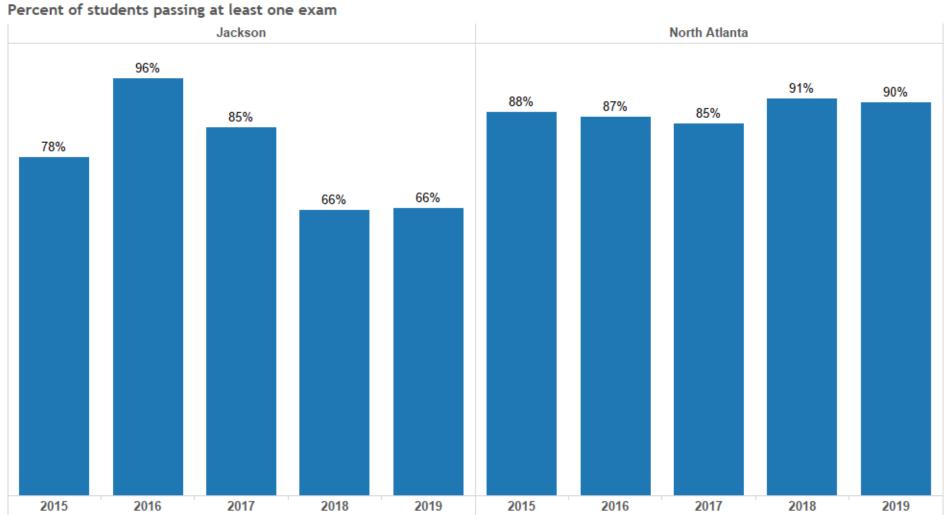

#### District IB Pass Rate, 2015-2019

While the exam pass rate has consistently remained around 50%, for the past 5 years at least 85% of students have passed at least one of the IB exams that they took.

#### School IB Student Pass Rate, 2015-2019