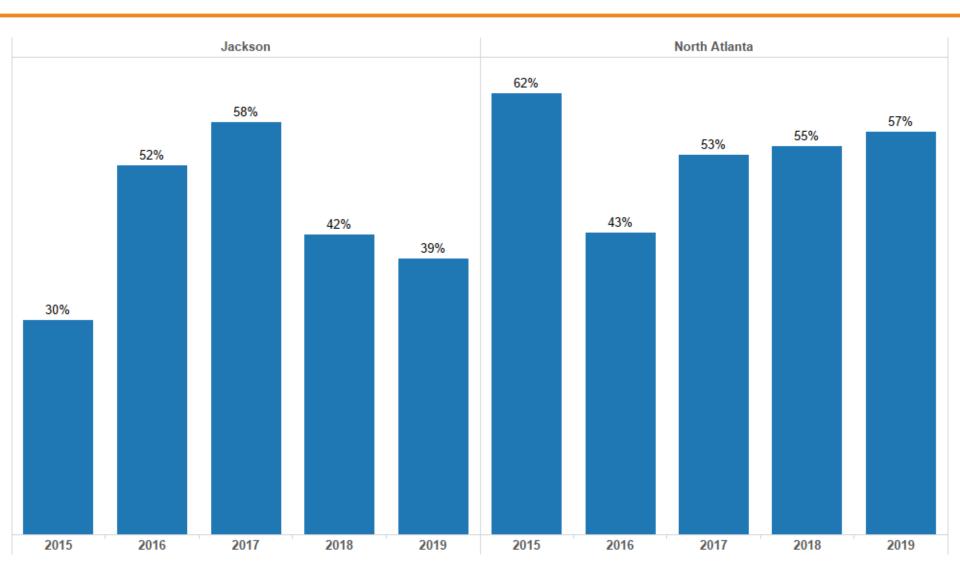

|                     |                    |                    | 10                  |                    |                    | 6                   | 20<br>3            | 18<br>1            | 3                   | 18                 | 7                  | 6                   |                    |                    |                     |                    |                    |                     |                    |                    |                     | 6                  | 4                  |                     | 26                 | 17                 |                     |
| Students<br>Tested<br>Students      | Students<br>Diploma | Students<br>Tested | Students<br>Passed | Students<br>Diploma |



#### School IB Exam Pass Rate, 2015-2019





#### School IB Student Pass Rate, 2015-2019