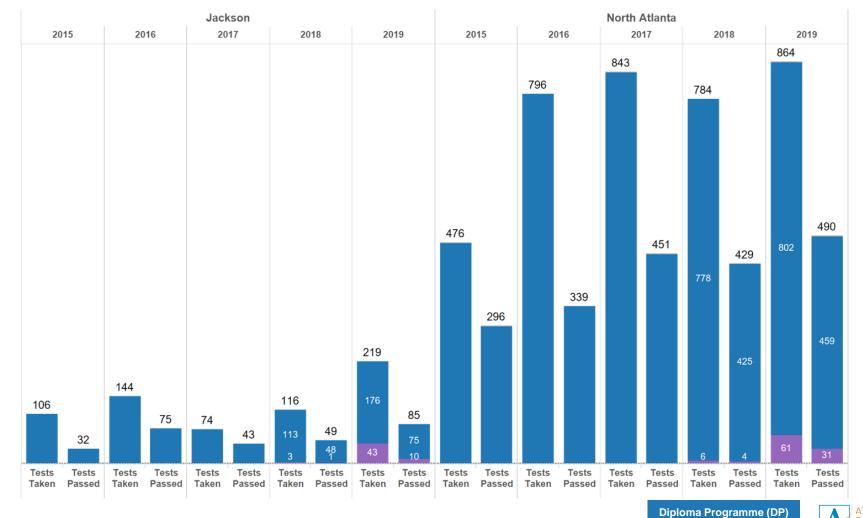

#### District IB Pass Rate, 2015-2019

While the exam pass rate has consistently remained around 50%, for the past 5 years at least 85% of students have passed at least one of the IB exams that they took.